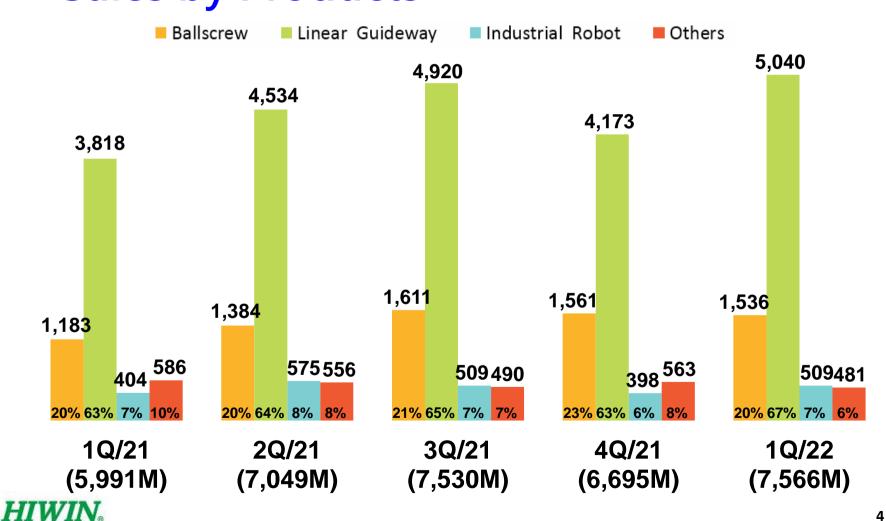

# Hiwin Technologies Corp. 2022 Q1 Investor Conference

Mr. Leo Liao Senior Vice President May 10, 2022

#### Management Performance (1/11)

Sales

Unit: NT\$ million



#### Management Performance (2/11)

Sales by Regions

Unit: %



#### Management Performance (3/11)

Sales by Products



Unit: NT\$ million

4

#### Management Performance (4/11)

Gross Profit



## Management Performance (5/11)

Operating Expenses





#### Management Performance (6/11)

Operating Profit



## Management Performance (7/11)

Non-operating Income (Loss)

Unit: NT\$ million





#### Management Performance (8/11)

Profit Before Income Tax





#### Management Performance (9/11)

Tax & Effective Tax Rate

Unit: NT\$ million



#### Management Performance (10/11)

Unit: NT\$ million; % of Sales

Net Profit (Attributable to Hiwin)



## Management Performance (11/11)

Unit: NT\$ dollar

Basic EPS