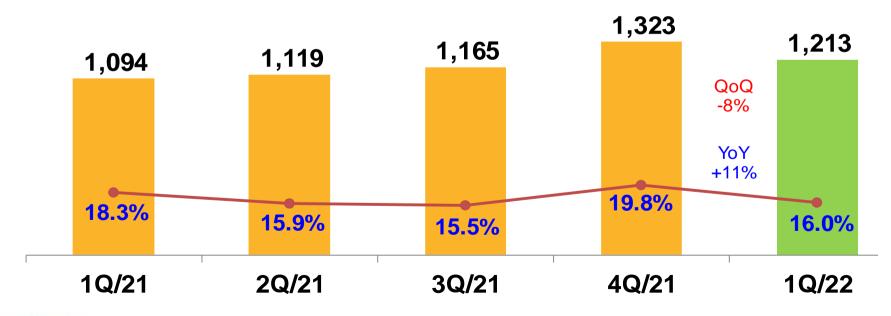

# Hiwin Technologies Corp. 2022 Q1 Investor Conference

Mr. Leo Liao Senior Vice President May 10, 2022

#### Management Performance (1/11)

Sales

Unit: NT\$ million



#### Management Performance (2/11)

Sales by Regions

Unit: %



#### Management Performance (3/11)

Sales by Products



Unit: NT\$ million

4

#### Management Performance (4/11)

Gross Profit



## Management Performance (5/11)

Operating Expenses





#### Management Performance (6/11)

Operating Profit



## Management Performance (7/11)

Non-operating Income (Loss)

Unit: NT\$ million





#### Management Performance (8/11)

Profit Before Income Tax





#### Management Performance (9/11)

Tax & Effective Tax Rate

Unit: NT\$ million



#### Management Performance (10/11)

Unit: NT\$ million; % of Sales

Net Profit (Attributable to Hiwin)



## Management Performance (11/11)

Unit: NT\$ dollar

Basic EPS