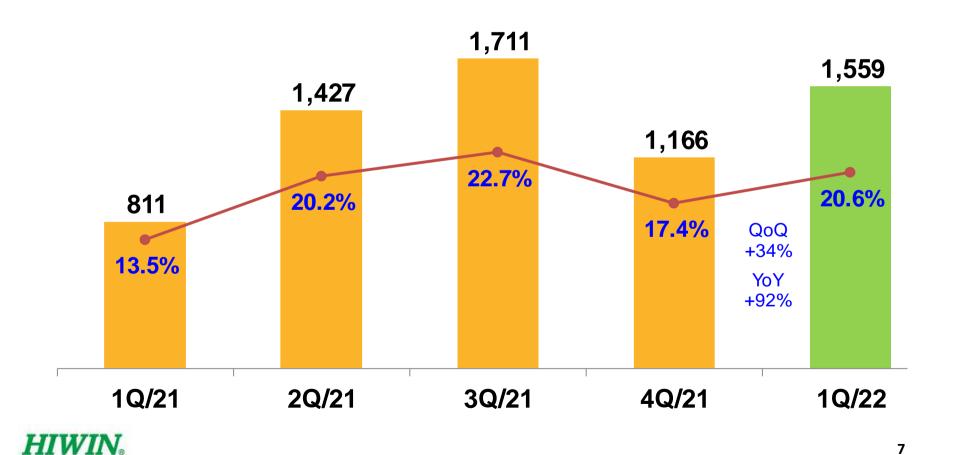

# Hiwin Technologies Corp. 2022 Q1 Investor Conference

Mr. Leo Liao Senior Vice President May 10, 2022

#### Management Performance (1/11)

Sales

Unit: NT\$ million



#### Management Performance (2/11)

Sales by Regions

Unit: %



#### Management Performance (3/11)

Sales by Products



Unit: NT\$ million

4

#### Management Performance (4/11)

Gross Profit



## Management Performance (5/11)

Operating Expenses





#### Management Performance (6/11)

Operating Profit



## Management Performance (7/11)

Non-operating Income (Loss)

Unit: NT\$ million





#### Management Performance (8/11)

Profit Before Income Tax





#### Management Performance (9/11)

Tax & Effective Tax Rate

Unit: NT\$ million



#### Management Performance (10/11)

Unit: NT\$ million; % of Sales

Net Profit (Attributable to Hiwin)



## Management Performance (11/11)

Unit: NT\$ dollar

Basic EPS