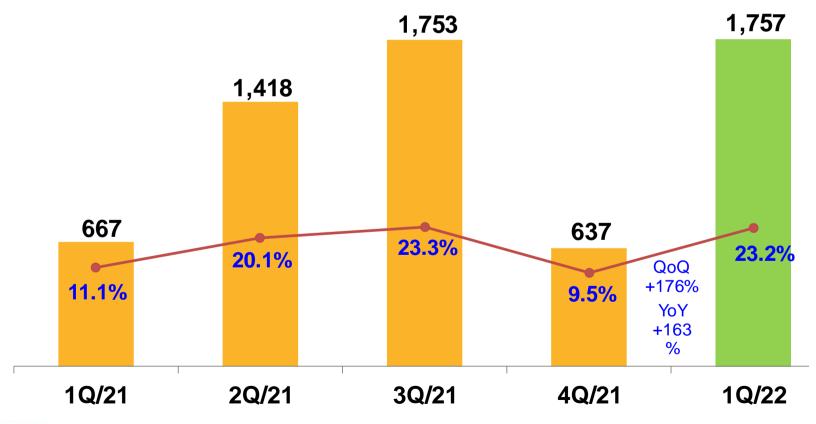

# Hiwin Technologies Corp. 2022 Q1 Investor Conference

Mr. Leo Liao Senior Vice President May 10, 2022

#### Management Performance (1/11)

Sales

Unit: NT\$ million



#### Management Performance (2/11)

Sales by Regions

Unit: %



#### Management Performance (3/11)

Sales by Products



Unit: NT\$ million

4

#### Management Performance (4/11)

Gross Profit



## Management Performance (5/11)

Operating Expenses





#### Management Performance (6/11)

Operating Profit



## Management Performance (7/11)

Non-operating Income (Loss)

Unit: NT\$ million





#### Management Performance (8/11)

Profit Before Income Tax





#### Management Performance (9/11)

Tax & Effective Tax Rate

Unit: NT\$ million



#### Management Performance (10/11)

Unit: NT\$ million; % of Sales

Net Profit (Attributable to Hiwin)



## Management Performance (11/11)

Unit: NT\$ dollar

Basic EPS