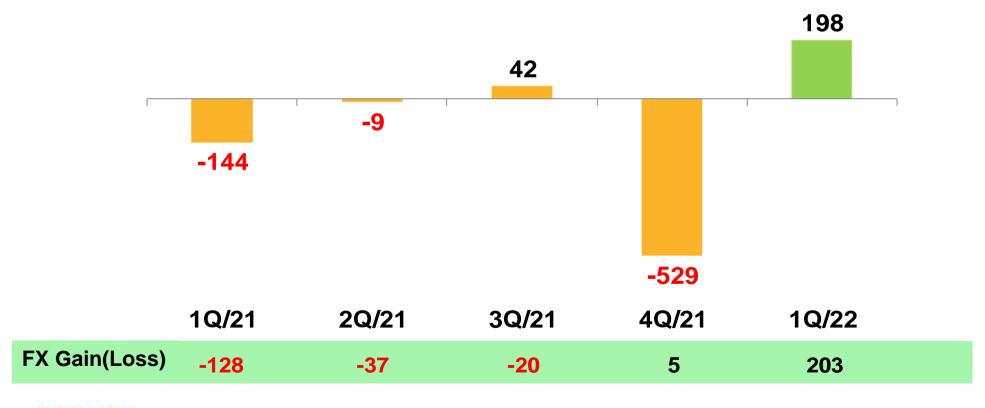

## Management Performance (7/11)

Non-operating Income (Loss)

Unit: NT\$ million