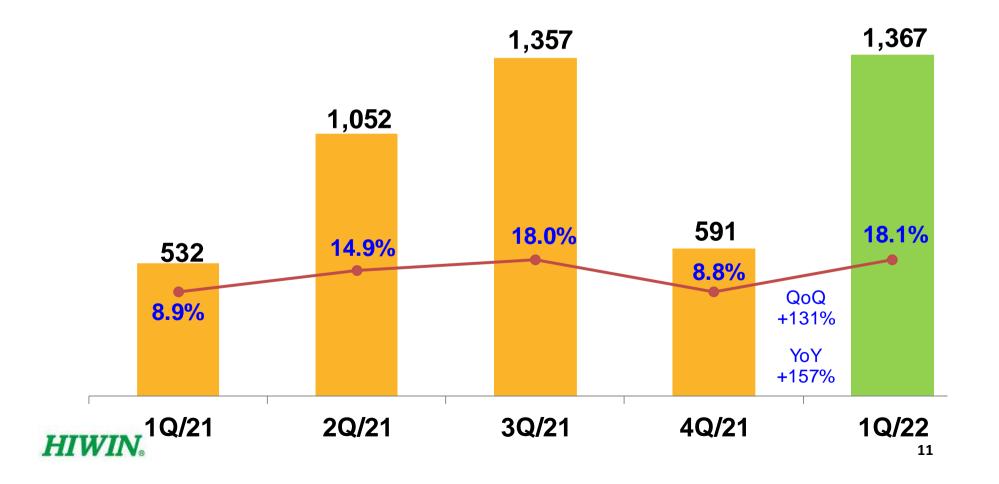

#### Management Performance (10/11)

Unit: NT\$ million; % of Sales

Net Profit (Attributable to Hiwin)