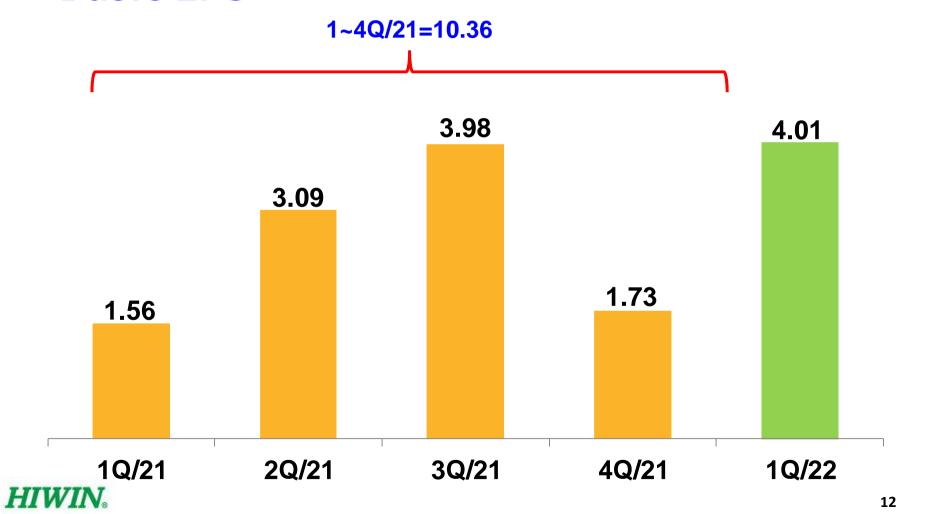

May 10, 2022

#### Management Performance (1/11)

Sales

Unit: NT\$ million



#### Management Performance (2/11)

Sales by Regions

Unit: %



#### Management Performance (3/11)

Sales by Products



Unit: NT\$ million

4

#### Management Performance (4/11)

Gross Profit



## Management Performance (5/11)

Operating Expenses





#### Management Performance (6/11)

Operating Profit



## Management Performance (7/11)

Non-operating Income (Loss)

Unit: NT\$ million





#### Management Performance (8/11)

Profit Before Income Tax





#### Management Performance (9/11)

Tax & Effective Tax Rate

Unit: NT\$ million



#### Management Performance (10/11)

Unit: NT\$ million; % of Sales

Net Profit (Attributable to Hiwin)



## Management Performance (11/11)

Unit: NT\$ dollar

Basic EPS