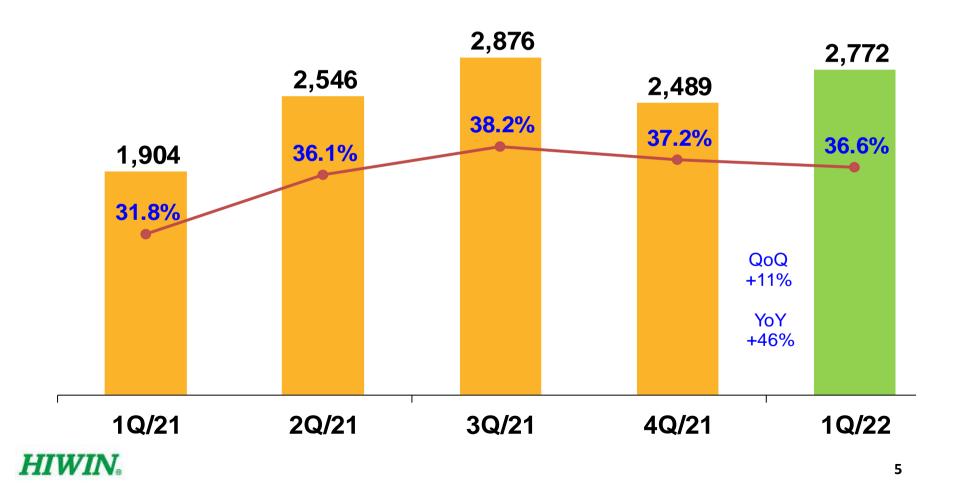

# Hiwin Technologies Corp. 2022 Q1 Investor Conference

Mr. Leo Liao Senior Vice President May 10, 2022

#### Management Performance (1/11)

Sales

Unit: NT\$ million



#### Management Performance (2/11)

Sales by Regions

Unit: %



#### Management Performance (3/11)

Sales by Products



Unit: NT\$ million

4

#### Management Performance (4/11)

Gross Profit



## Management Performance (5/11)

Operating Expenses





#### Management Performance (6/11)

Operating Profit



## Management Performance (7/11)

Non-operating Income (Loss)

Unit: NT\$ million





#### Management Performance (8/11)

Profit Before Income Tax





#### Management Performance (9/11)

Tax & Effective Tax Rate

Unit: NT\$ million



#### Management Performance (10/11)

Unit: NT\$ million; % of Sales

Net Profit (Attributable to Hiwin)



## Management Performance (11/11)

Unit: NT\$ dollar

Basic EPS