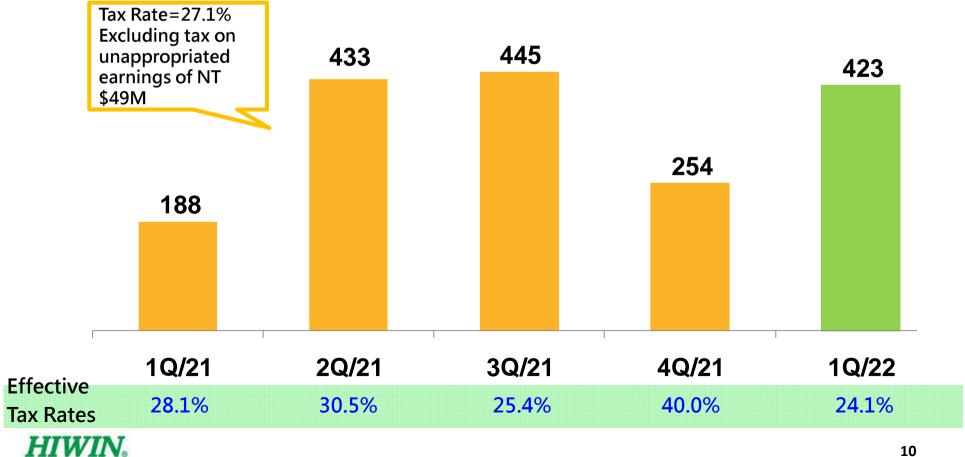

#### Management Performance (9/11)

Tax & Effective Tax Rate

Unit: NT\$ million