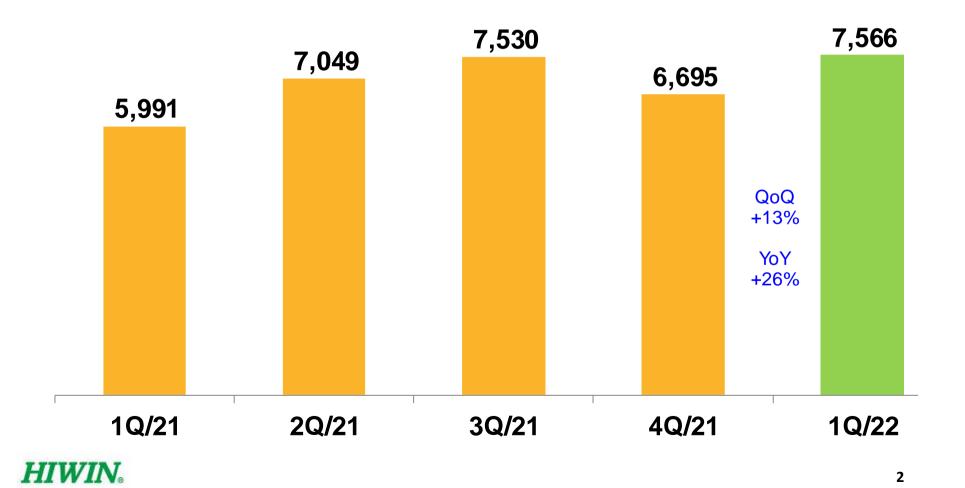

# Hiwin Technologies Corp. 2022 Q1 Investor Conference

Mr. Leo Liao Senior Vice President May 10, 2022

#### Management Performance (1/11)

Sales

Unit: NT\$ million



#### Management Performance (2/11)

Sales by Regions

Unit: %



#### Management Performance (3/11)

Sales by Products



Unit: NT\$ million

4

#### Management Performance (4/11)

Gross Profit



## Management Performance (5/11)

Operating Expenses





#### Management Performance (6/11)

Operating Profit



## Management Performance (7/11)

Non-operating Income (Loss)

Unit: NT\$ million





#### Management Performance (8/11)

Profit Before Income Tax





#### Management Performance (9/11)

Tax & Effective Tax Rate

Unit: NT\$ million



#### Management Performance (10/11)

Unit: NT\$ million; % of Sales

Net Profit (Attributable to Hiwin)



## Management Performance (11/11)

Unit: NT\$ dollar

Basic EPS