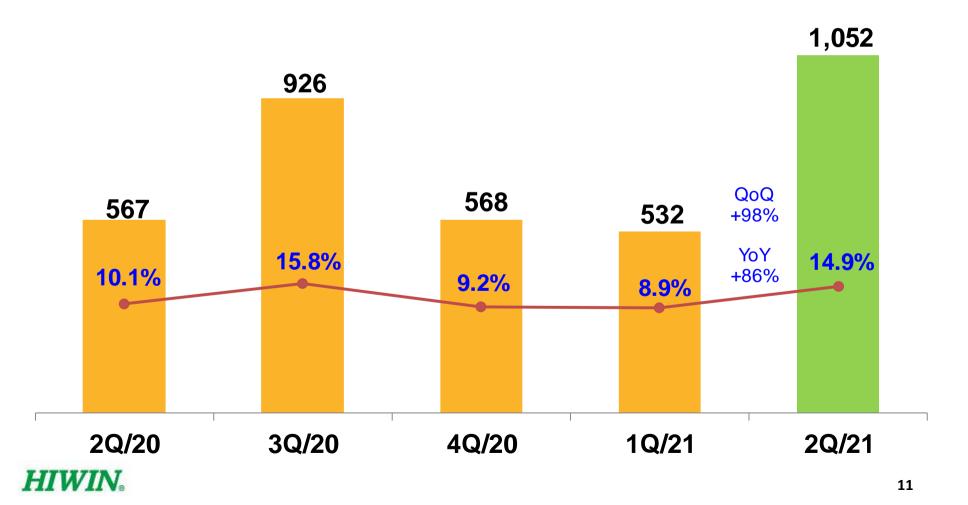

#### Management Performance (10/11)

Unit: NT\$ million; % of Sales

Net Profit (Attributable to Hiwin)